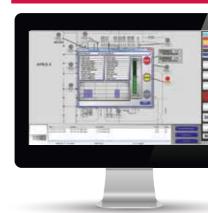

### FULL OPERATIONAL CONTROL

The safety system software platform offers an all-inone solution that is designed for easy configuration, user programming and

> and gas detectors, communication ports,

Safety system software provides real-time status and diagnostics.

controllers, I/O modules, and other field devices

- Backup/restore the system project file from controller
- Diagnose issues related to communication with devices