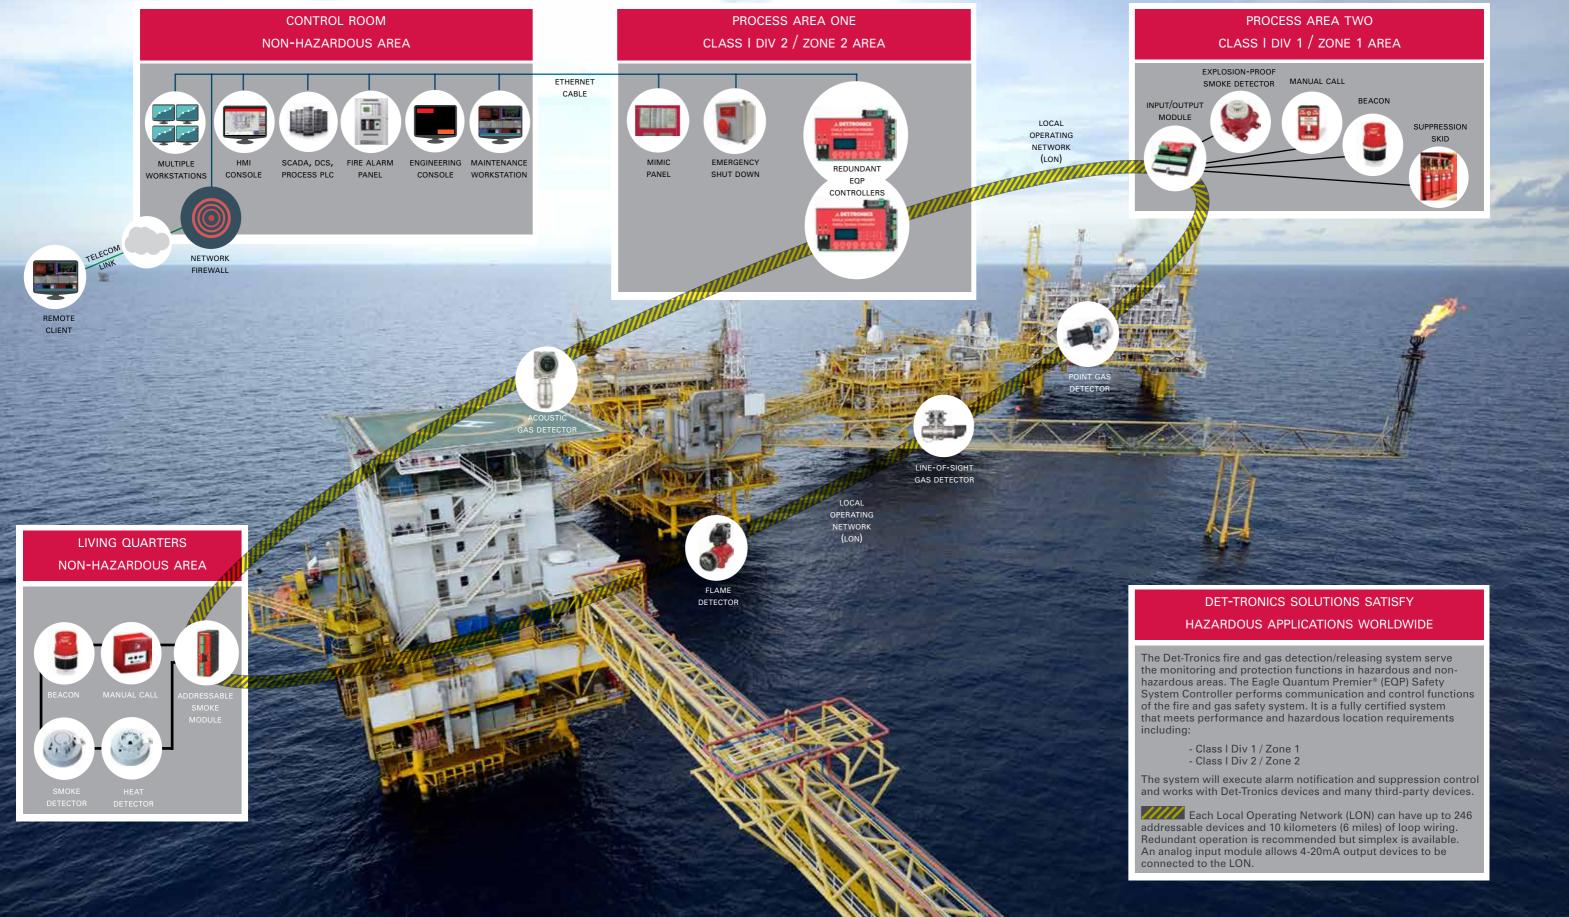

### TOTAL SYSTEM SOLUTION

Industry professionals demand safety while also minimizing total cost of operation. The Det-Tronics safety system solution can monitor and control both hazardous and nonhazardous sections of

your facility, and is certified to function in extremely challenging environmental conditions.

- ▲ Combined fire and gas systems that provide detection, notification and mitigation
- Versatile communication options: RS485 Modbus RTU, Ethernet Modbus TCP/IP, ControlNet<sup>™</sup>, DLR and OPC
- Fault tolerant network and I/O circuit supervision capabilities
- ▲ Certified SIL 2 capable, redundant control and advanced diagnostics

- diagnostics. ▲ Configure flame
  - Program custom user logic to meet cause and effect requirements
  - ▲ Monitor, locally or remotely, the real time status of devices on the LON (Local Operating Network)
  - Collect and distribute data to 3rd party software using **OPC** server
  - ▲ Log alarms, events, configuration changes, and calibration of network gas detectors

Integrate with existing site control systems such as SCADA, DCS and Process PLC

"We have had a Det-Tronics fire and gas safety system installed for over 10 years. The diagnostics have been excellent, and provide me the information I need when I need it." - Instrument and Electrical Specialist, Energy Company

### FULL OPERATIONAL CONTROL

The safety system software platform offers an all-inone solution that is designed for easy configuration, user programming and

> and gas detectors, communication ports,

Safety system software provides real-time status and diagnostics.

controllers, I/O modules, and other field devices

- Backup/restore the system project file from controller
- Diagnose issues related to communication with devices