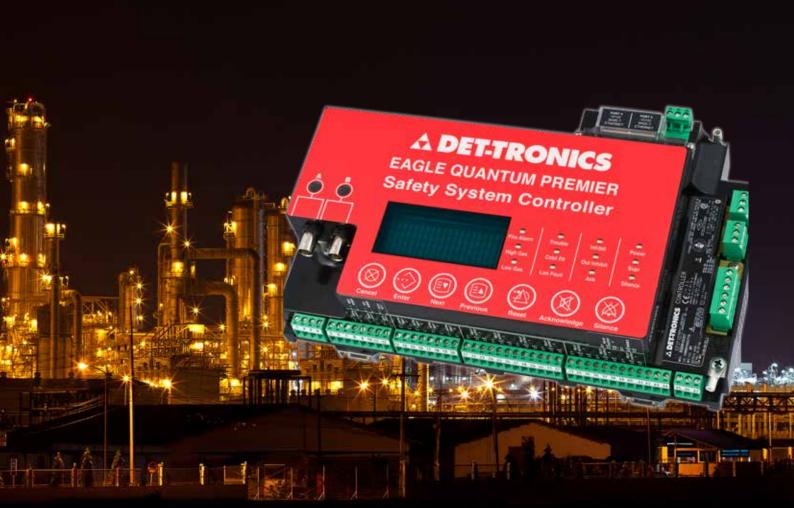

X3301 Multispectrum IR Flame Detector

PointWatch Eclipse® IR Combustible Gas Detector

FlexVu® Universal Display with GT3000 Toxic Gas Detector

Eagle Quantum Premier® Safety System

92-1071-1.6