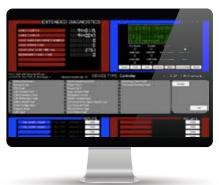

### FULL OPERATIONAL CONTROL

The safety system software platform offers an all-inone solution that is designed for easy configuration, user programming and

> and gas detectors, communication ports,

Safety system software provides real-time status and diagnostics.

controllers, I/O modules, and other field devices

- Backup/restore the system project file from controller
- Diagnose issues related to communication with devices