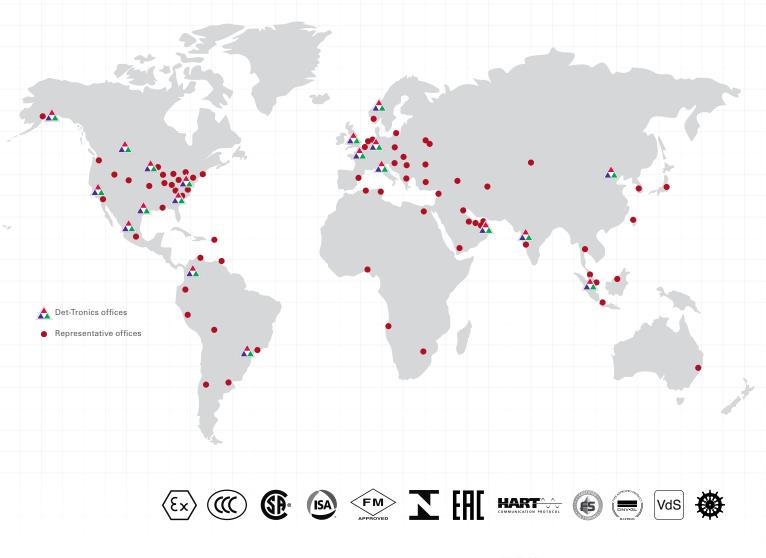

### **TECHNICAL SUPPORT**

- ▲ Support centers located worldwide
- ▲ Field-dedicated application engineers
- On call customer service

After your system is in place, our global network provides service, training, and support at your site.