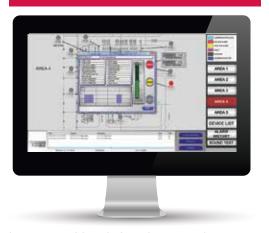

### **FULL OPERATIONAL CONTROL**

The safety system software platform offers an all-in-one solution that is designed for easy configuration, user programming and diagnostics.

Safety system software provides real-time status and diagnostics.

- ▲ Program custom user logic to meet cause and effect requirements
- Monitor, locally or remotely, the real time status of devices on the LON (Local Operating Network)
- ▲ Collect and distribute data to 3rd party software using OPC server
- ▲ Log alarms, events, configuration changes, and calibration of network gas detectors
- ▲ Backup/restore the system project file from controller
- Diagnose issues related to communication with devices