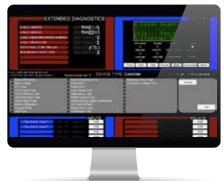

- ▲ Program custom user logic to meet cause and effect requirements
- Monitor, locally or remotely, the real time status of devices on the LON (Local Operating Network)
- ▲ Collect and distribute data to 3rd party software using OPC server
- ▲ Log alarms, events, configuration changes, and calibration of network gas detectors
- ▲ Backup/restore the system project file from controller
- Diagnose issues related to communication with devices

"We have had a Det-Tronics fire and gas safety system installed for over 10 years. The diagnostics have been excellent, and provide me the information I need when I need it."— Instrument and Electrical Specialist, Energy Company