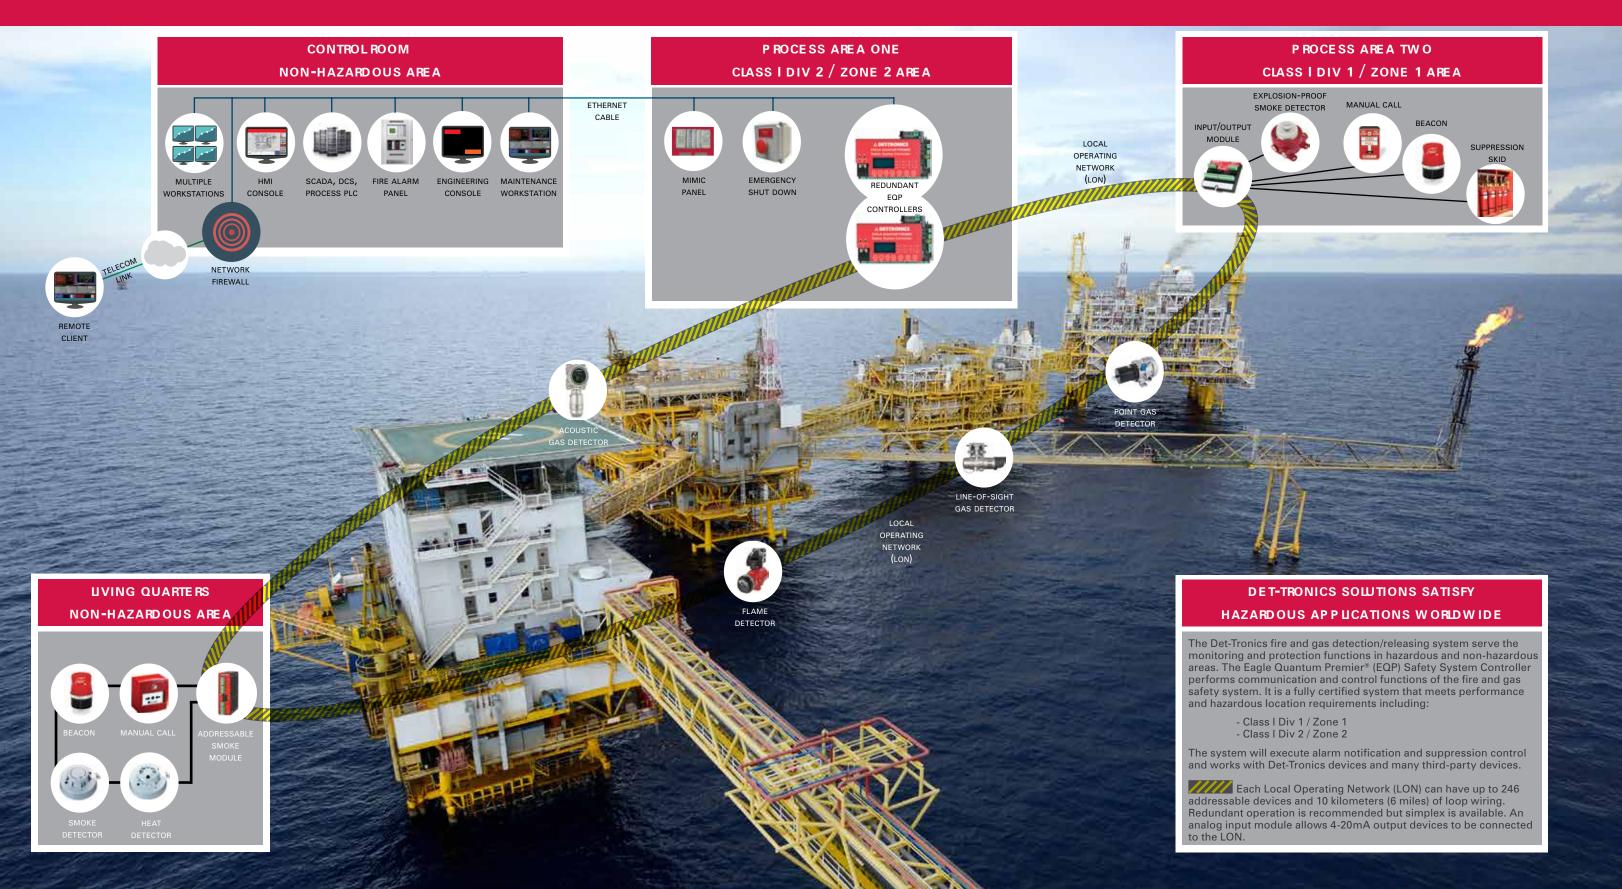

### TOTAL SYSTEM SOLUTION

Industry professionals demand safety while also minimizing total cost of operation. The Det-Tronics safety system solution can monitor and control both hazardous and non-

hazardous sections of your facility, and is certified to function in extremely challenging environmental conditions.

- ▲ Combined fire and gas systems that provide detection, notification and mitigation
- ▲ Versatile communication options: RS485 Modbus RTU, Ethernet Modbus TCP/IP, ControlNet™, DLR and OPC
- ▲ Fault tolerant network and I/O circuit supervision capabilities
- ▲ Certified SIL 2 capable, redundant control and advanced diagnostics

## Hardware, Software and Connectivity to Solve the Most Demanding Situations

After your system is in place, our global network provides service, training, and support at your site.

Integrate with existing site control systems such as SCADA, DCS and Process PLC

- ▲ Program custom user logic to meet cause and effect requirements
- Monitor, locally or remotely, the real time status of devices on the LON (Local Operating Network)
- ▲ Collect and distribute data to 3rd party software using OPC server
- ▲ Log alarms, events, configuration changes, and calibration of network gas detectors
- ▲ Backup/restore the system project file from controller
- Diagnose issues related to communication with devices