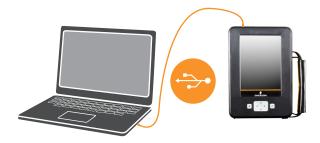

## Get Started with your AMS Trex™ Device Communicator in 4 Easy Steps!

1

If you are a new AMS Trex user, create an account at www.emerson.com/trex

Install Upgrade Studio from the Resource DVD.

Login to Upgrade Studio and activate your AMS Trex unit.