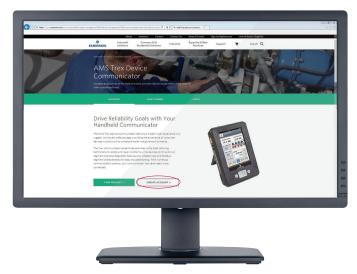

## Get Started with your AMS Trex™ Device Communicator in 4 Easy Steps!

1

If you are a new AMS Trex user, create an account at www.emerson.com/trex

Install Upgrade Studio from the Resource DVD.

Login to Upgrade Studio and activate your AMS Trex unit.